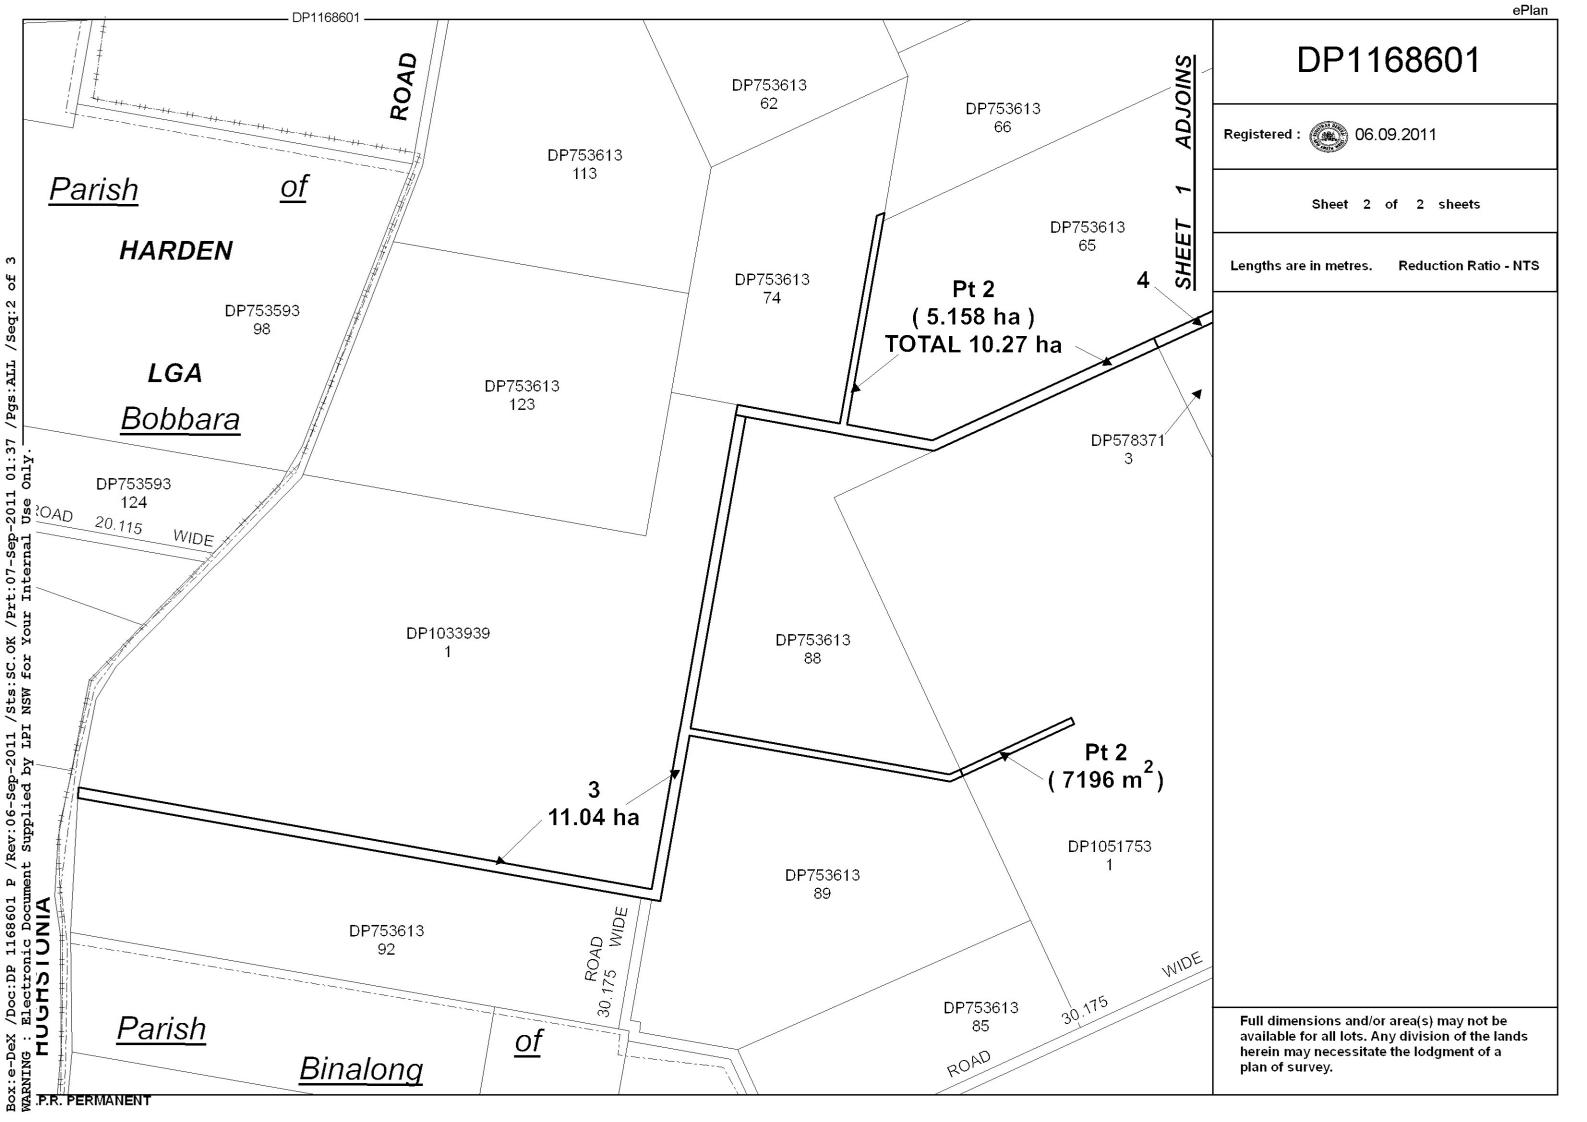

PLAN OF SUBDIVISION OF LOT 2 DP1168601, LOT 1 DP1051753, AND LOTS 62, 65-67, 74 & 113 DP753613

DP1250187

Locality: BINALONG

LGA: YASS VALLEY

Parish: EUBINDAL

County: HARDEN

Crown Lands NSW/Western Lands Office Approyat

|     | THE PROPERTY OF THE PROPERTY O | THE WILLIAM TO |             |          |
|-----|--------------------------------------------------------------------------------------------------------------------------------------------------------------------------------------------------------------------------------------------------------------------------------------------------------------------------------------------------------------------------------------------------------------------------------------------------------------------------------------------------------------------------------------------------------------------------------------------------------------------------------------------------------------------------------------------------------------------------------------------------------------------------------------------------------------------------------------------------------------------------------------------------------------------------------------------------------------------------------------------------------------------------------------------------------------------------------------------------------------------------------------------------------------------------------------------------------------------------------------------------------------------------------------------------------------------------------------------------------------------------------------------------------------------------------------------------------------------------------------------------------------------------------------------------------------------------------------------------------------------------------------------------------------------------------------------------------------------------------------------------------------------------------------------------------------------------------------------------------------------------------------------------------------------------------------------------------------------------------------------------------------------------------------------------------------------------------------------------------------------------------|----------------|-------------|----------|
| Lot | Street number                                                                                                                                                                                                                                                                                                                                                                                                                                                                                                                                                                                                                                                                                                                                                                                                                                                                                                                                                                                                                                                                                                                                                                                                                                                                                                                                                                                                                                                                                                                                                                                                                                                                                                                                                                                                                                                                                                                                                                                                                                                                                                                  | Street name    | Street type | Locality |
|     | N/A                                                                                                                                                                                                                                                                                                                                                                                                                                                                                                                                                                                                                                                                                                                                                                                                                                                                                                                                                                                                                                                                                                                                                                                                                                                                                                                                                                                                                                                                                                                                                                                                                                                                                                                                                                                                                                                                                                                                                                                                                                                                                                                            | HUGHSTONIA     | ROAD        | BINALONG |
| 2   | N/A                                                                                                                                                                                                                                                                                                                                                                                                                                                                                                                                                                                                                                                                                                                                                                                                                                                                                                                                                                                                                                                                                                                                                                                                                                                                                                                                                                                                                                                                                                                                                                                                                                                                                                                                                                                                                                                                                                                                                                                                                                                                                                                            | HUGHSTONIA     | ROAD        | BINALONG |
| 3   | N/A                                                                                                                                                                                                                                                                                                                                                                                                                                                                                                                                                                                                                                                                                                                                                                                                                                                                                                                                                                                                                                                                                                                                                                                                                                                                                                                                                                                                                                                                                                                                                                                                                                                                                                                                                                                                                                                                                                                                                                                                                                                                                                                            | HUGHSTONIA     | ROAD        | BINALONG |
| 4   | N/A                                                                                                                                                                                                                                                                                                                                                                                                                                                                                                                                                                                                                                                                                                                                                                                                                                                                                                                                                                                                                                                                                                                                                                                                                                                                                                                                                                                                                                                                                                                                                                                                                                                                                                                                                                                                                                                                                                                                                                                                                                                                                                                            | LAGOONS        | ROAD        | BINALONG |
| 2   | N/A                                                                                                                                                                                                                                                                                                                                                                                                                                                                                                                                                                                                                                                                                                                                                                                                                                                                                                                                                                                                                                                                                                                                                                                                                                                                                                                                                                                                                                                                                                                                                                                                                                                                                                                                                                                                                                                                                                                                                                                                                                                                                                                            | CROSSLEYS      | ROAD        | BINALONG |