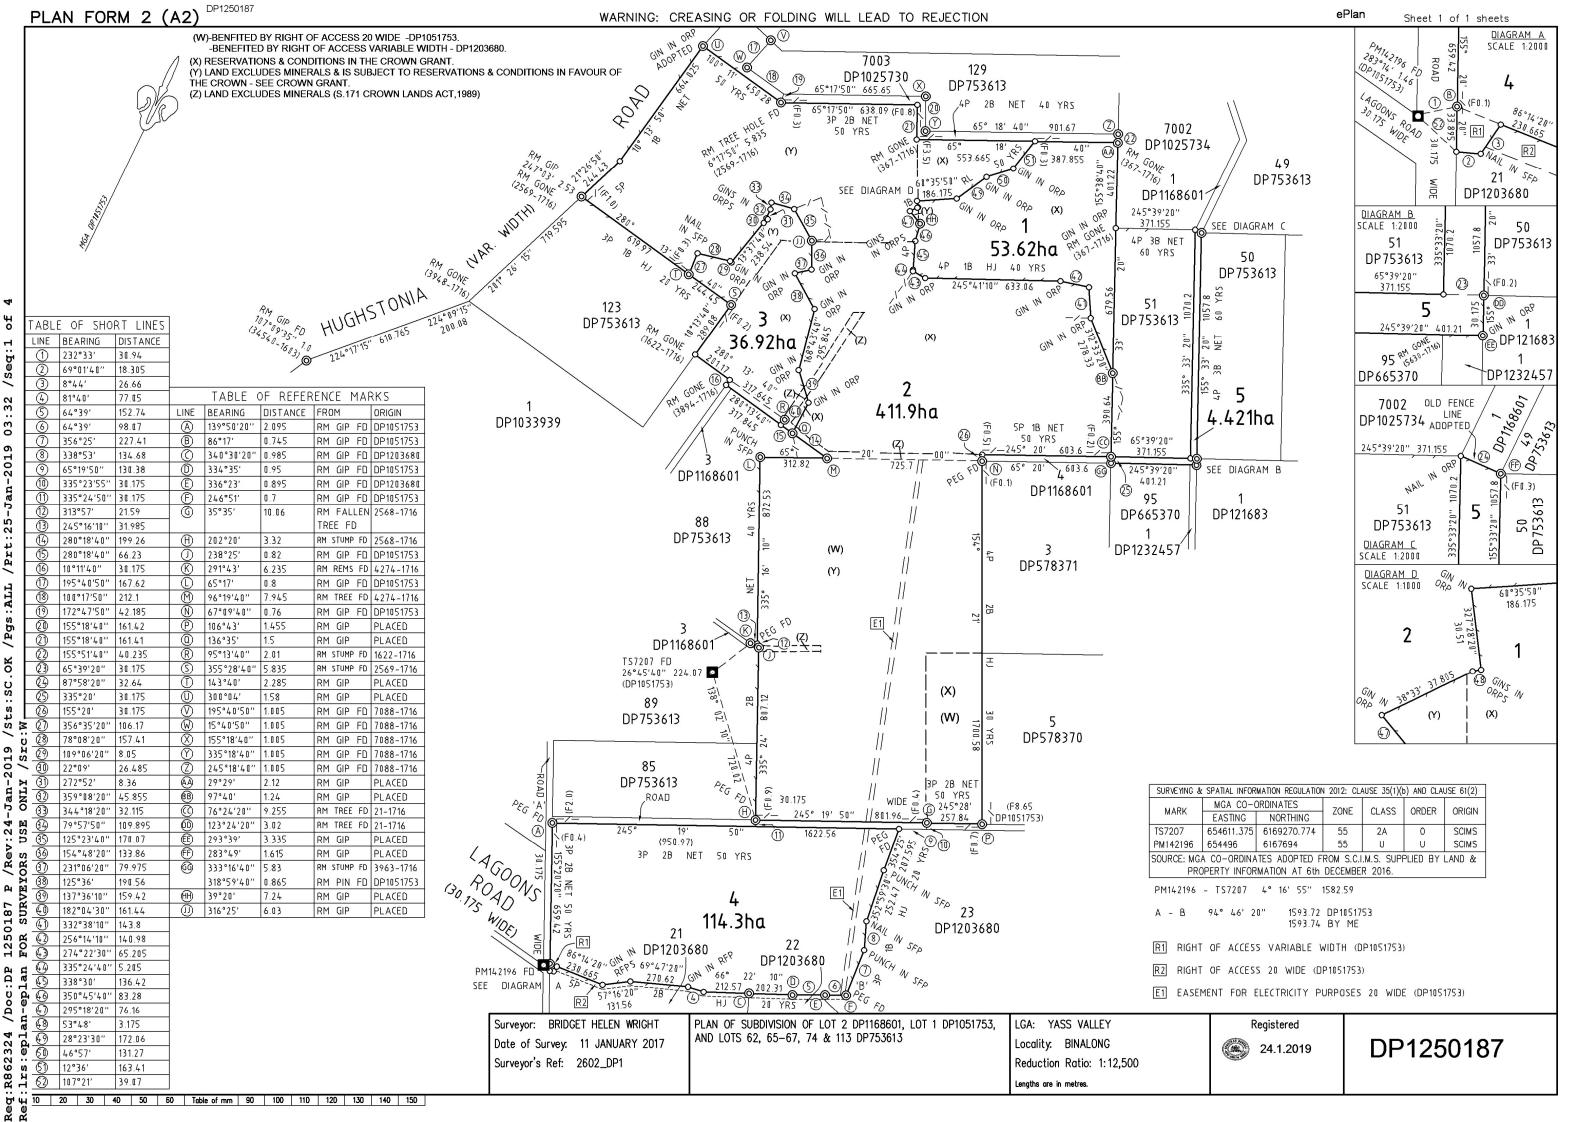

NEW SOUTH WALES LAND REGISTRY SERVICES - TITLE SEARCH

FOLIO: 2/1250187

----

LAND

----

LOT 2 IN DEPOSITED PLAN 1250187
AT BINALONG
LOCAL GOVERNMENT AREA YASS VALLEY
PARISH OF EUBINDAL COUNTY OF HARDEN
TITLE DIAGRAM DP1250187

-----

LAND

----

LOT 4 IN DEPOSITED PLAN 1168601
AT BINALONG
LOCAL GOVERNMENT AREA YASS VALLEY
PARISH OF EUBINDAL COUNTY OF HARDEN
TITLE DIAGRAM DP1168601

FIRST SCHEDULE

-----

CHARANDA NOMINEE COMPANY PTY LIMITED

PLAN OF SUBDIVISION OF LOT 2 DP1168601, LOT 1 DP1051753, AND LOTS 62, 65-67, 74 & 113 DP753613

DP1250187

Locality: BINALONG

LGA: YASS VALLEY

Parish: EUBINDAL

County: HARDEN

Crown Lands NSW/Western Lands Office Approyat

DP1051753 3948-1716 Plans used in the preparation of survey/compilation. DP1203680 DP7

5630-1716 2569-1716 169-1716 34530-1603 7088-1716 3894-1716 367-1716

1622-1716 21-1716 If space is insufficient continue on PLAN FORM 6A