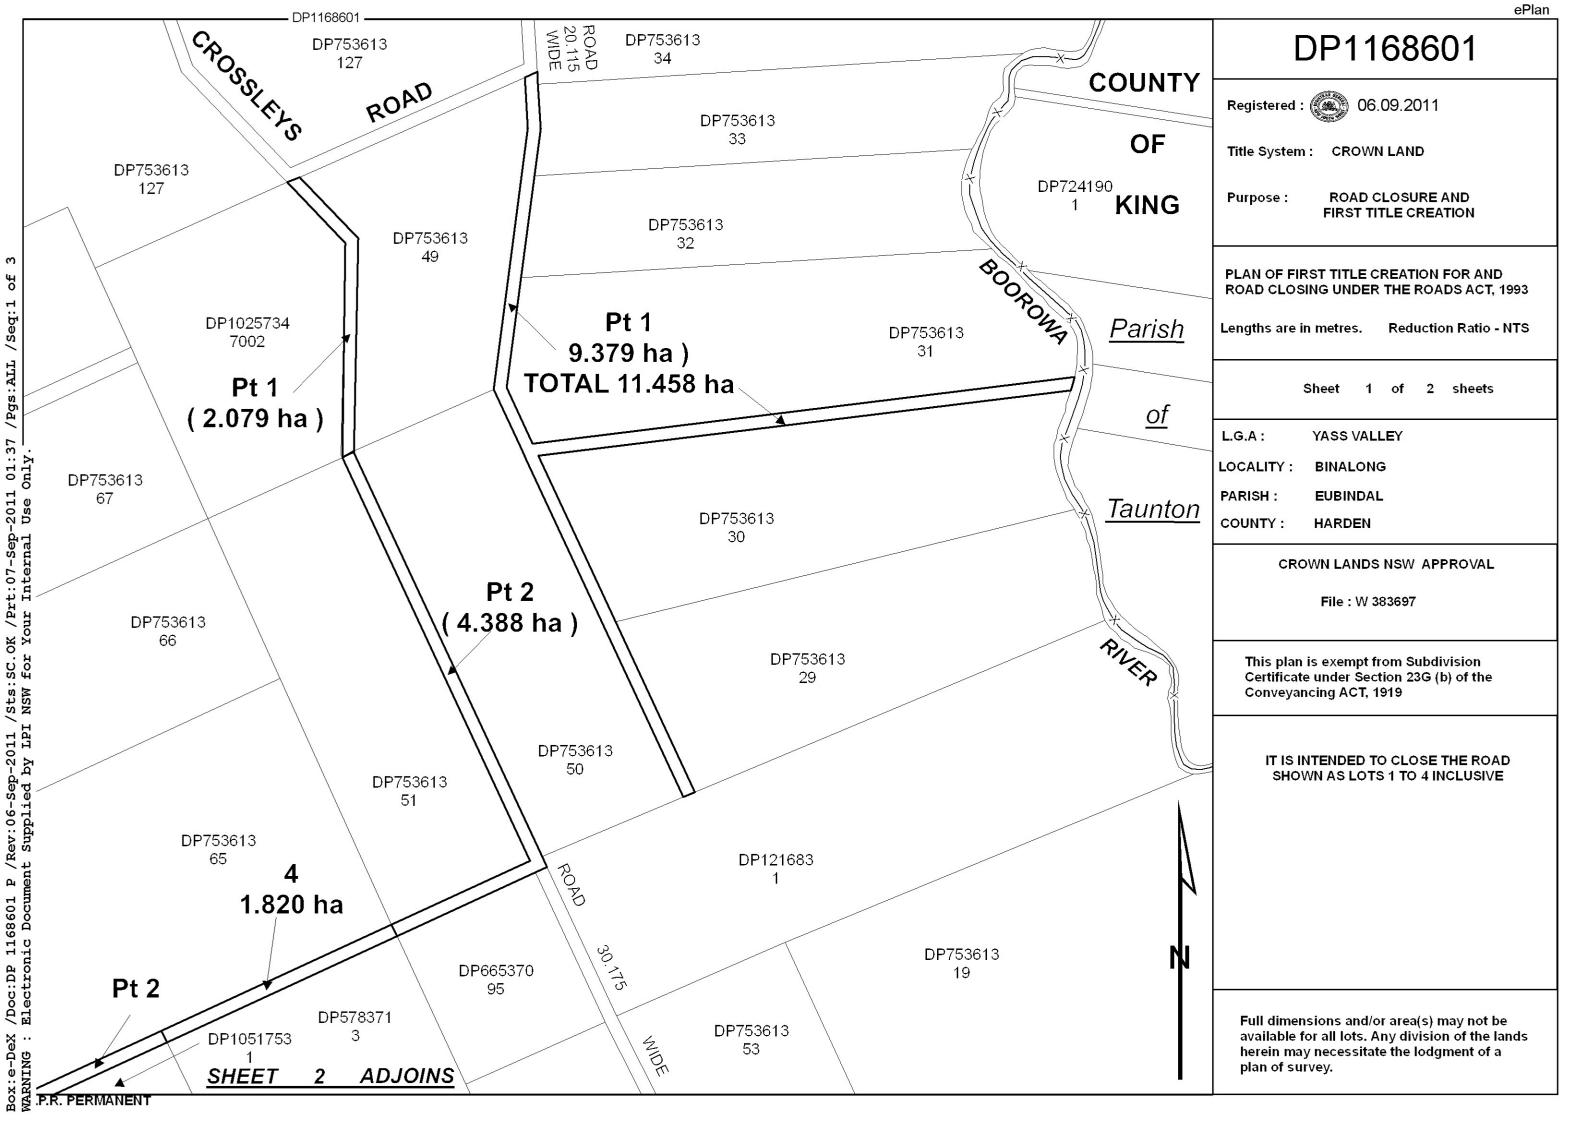

-----

LAND

----

LOT 4 IN DEPOSITED PLAN 1168601
AT BINALONG
LOCAL GOVERNMENT AREA YASS VALLEY
PARISH OF EUBINDAL COUNTY OF HARDEN
TITLE DIAGRAM DP1168601

FIRST SCHEDULE

-----

CHARANDA NOMINEE COMPANY PTY LIMITED

(T AK921621)

SECOND SCHEDULE (2 NOTIFICATIONS)

\_\_\_\_\_

- 1 LAND EXCLUDES MINERALS (S.171 CROWN LANDS ACT 1989)
- 2 LIMITED TITLE. LIMITATION PURSUANT TO SECTION 28T(4) OF THE REAL PROPERTY ACT, 1900. THE BOUNDARIES OF THE LAND COMPRISED HEREIN HAVE NOT BEEN INVESTIGATED BY THE REGISTRAR GENERAL.

NOTATIONS

-----

UNREGISTERED DEALINGS: NIL

\*\*\* END OF SEARCH \*\*\*

5590

PRINTED ON 7/4/2025

Search Date/Time: 07/04/2025 9:12AM

Box:e-DeX /Doc:DP 1168601 P /Rev:06-Sep-2011 /Sts:SC.OK /Prt:07-Sep-2011 01:37 /Pgs:ALL /Seq:3 of WARNING: Electronic Document Supplied by LPI NSW for Your Internal Use Only.